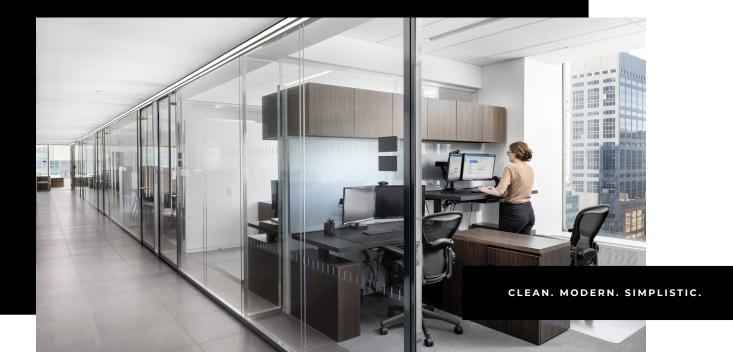

## Quantum Double Butt-Glazed

This pre-engineered double-glazed system is designed to be sleek and rectilinear with a horizontal profile - marrying functionality with striking minimalism. Quantum's frameless corners and three-way conditions deliver the ultimate in butt-glazed design.